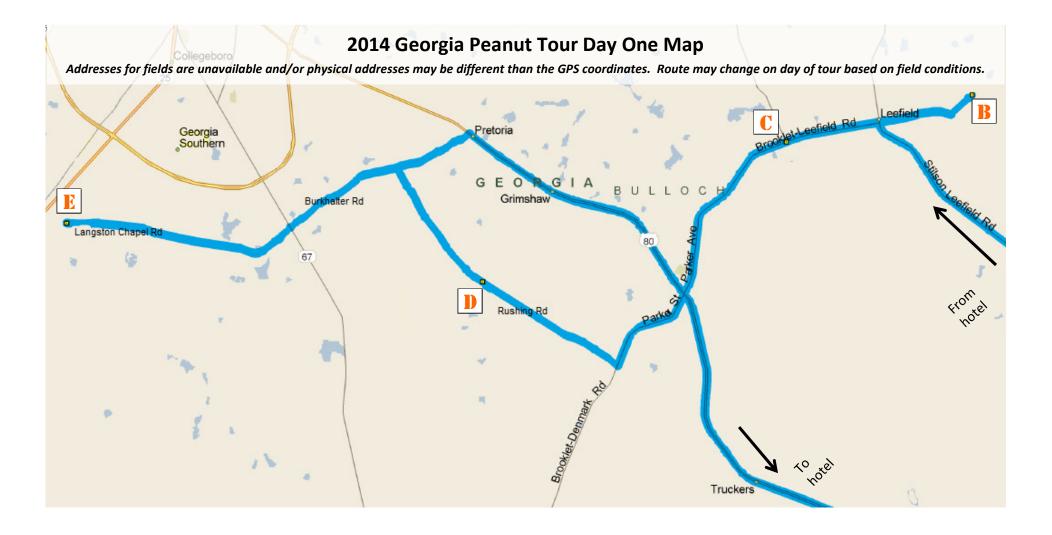

# 2014 Georgia Peanut Tour – Day One Directions

Addresses for fields are sometimes unavailable and/or physical addresses may be slightly different than GPS coordinates. Route may change on day of tour based on field conditions.

#### A- Holiday Inn & Suites, 103 San Dr, Pooler (32° 6′ 44.06″ N, 81° 14′ 26.05″ W)

Head toward US 80 from hotel then turn left onto US 80 for 25.7 miles.

Turn right onto SR 119 Connector for 0.3 miles.

Turn left onto Stillson-Leefield Rd for 8.6 miles.

Turn right onto PW Clifton Rd for 1 mile.

Turn left onto C Scott Rd for 0.4 miles (field will be on left) continue 0.4 miles to turn around.

B- Greg Sikes Farm, C Scott Rd, Brooklet (32° 25' 29.21" N, 81° 35' 26.34" W)

Depart field and head west on C Scott Rd for 0.4 miles.

Turn right on PW Clifton Rd for 1 mile. PW Clifton Rd becomes Brooklet-Leefield Rd. Go through stop sign to continue on Brooklet-Leefield Rd for 1.3 miles to arrive at the buying point.

# C- Birdsong Peanut Company - Ogeechee Buying Point, 3999 Brooklet-Leefield Rd, Brooklet (32° 24' 52.95" N, 81° 38' 14.22" W)

Depart right on Brooklet-Leefield Rd for 2.5 miles where Brooklet-Leefield Rd becomes Parket Ave. Continue on Parker Ave for 0.8 miles until Parker Ave becomes Brooklet-Denmark Rd. Continue on Brooklet-Denmark Rd for 0.7 miles then turn right onto Rushing Rd for 2.1 miles. Arrive at Lee Cromley field on the left.

## Lee Cromley Farm, Rushing Rd, Brooklet (32° 23' 9.45" N, 81° 42' 29.63" W)

Depart left onto Rushing Rd for 2.0 miles. Turn Left onto Burkhalter Rd for 2.1 miles. Turn Right onto Langston Chapel Rd after crossing GA-67. Continue on Langston Chapel Rd for 2.9 miles to destination on right.

## E- Bulloch Cty Extension Office 151 Langston Chapel Rd, Statesboro (32° 23' 54.28 N, 81° 48' 27.83" W)

Depart left on Langston Chapel Rd for 2.9 miles. Turn left on Harville/Burkhalter Rd for 3.0 miles. Turn right onto US 80 for 37.9 miles. Turn right onto Governor Treutlen Blvd for 0.1 miles then arrive at the hotel.