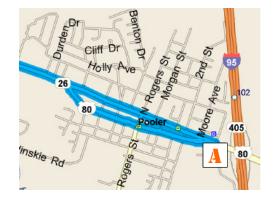

#### A- Holiday Inn & Suites, 103 San Dr, Pooler (32° 6′ 44.06″ N, 81° 14′ 26.05″ W)

Head toward US 80 from hotel then turn left onto US 80 for 25.7 miles.

Turn right onto SR 119 Connector for 0.3 miles.

A- Holiday Inn & Suites, 103 San Dr, Pooler (32° 6′ 44.06″ N, 81° 14′ 26.05″ W)

- **A-** Holiday Inn & Suites, 103 San Dr, Pooler (32° 6′ 44.06″ N, 81° 14′ 26.05″ W)
- B- Greg Sikes Farm, C Scott Rd, Brooklet (32° 25' 29.21" N, 81° 35' 26.34" W)
- C- Birdsong Peanut Company Ogeechee Buying Point, 3999 Brooklet-Leefield Rd, Brooklet (32° 24' 52.95" N, 81° 38' 14.22" W)
- **I** Lee Cromley Farm, Rushing Rd, Brooklet (32° 23′ 9.45″ N, 81° 42′ 29.63″ W)
- Bulloch Cty Extension Office 151 Langston Chapel Rd, Statesboro (32° 23' 54.28 N, 81° 48' 27.83" W)
- A- Holiday Inn & Suites, 103 San Dr, Pooler (32° 6′ 44.06″ N, 81° 14′ 26.05″ W)